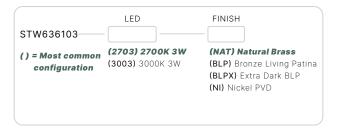

#### STW636103

The Micro Cascade is a surface-mounted LED wall light that offers excellent illumination of walls and walkways in a stylish design featuring a precision-machined acrylic optic with a prismatic design for uniform distribution.

#### CONFIGURATOR:

| FIXTURE DIMENSIONS   | D3" x W2-1/8"                      |
|----------------------|------------------------------------|
| LIGHT SOURCE         | Integrated LED                     |
| COLOR TEMPERATURES   | 2700K, 3000K                       |
| WATTAGES             | 3W                                 |
| CRI (RA)             | 80 CRI                             |
| VOLTAGE              | 12V                                |
| DELIVERED LUMENS     | 104lm (3000K)                      |
| DIMMABLE             | Yes, Dim to <10% via Transformer   |
| DRIVER               | Yes, 12V Integral Constant Current |
| TRANSFORMER          | 12V AC/DC (Supplied by others)     |
| MOUNT                | Included Backplate                 |
| FINISH               | Included Natural Brass             |
|                      |                                    |
| MATERIAL             | Brass                              |
| MATERIAL WIRE LENGTH | Brass 24"                          |
|                      |                                    |

#### AVAILABLE FINISHES:

NAT Natural Brass

Bronze Living Patina

BLPX Extra Dark Bronze Living Patina

NI Nickel PVD