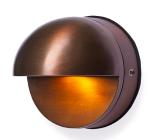

#### STW636103

The Micro Cascade is a surface-mounted LED wall light that offers excellent illumination of walls and walkways in a stylish design featuring a precision-machined acrylic optic with a prismatic design for uniform distribution.

- •Dual listed for interior and exterior wet location use
- •Thermally Integrated® w/ Copper Core Technology®
- •Cree LED™ XP-L® High Density
- •Ideal for stairs, pathways and architecture