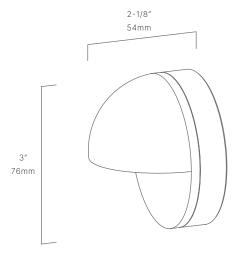

#### CONFIGURATOR:

| FIXTURE DIMENSIONS   | D3" x W2-1/8"                      |
|----------------------|------------------------------------|
| LIGHT SOURCE         | Integrated LED                     |
| COLOR TEMPERATURES   | 2700K, 3000K                       |
| WATTAGES             | 3W                                 |
| CRI (RA)             | 80 CRI                             |
| VOLTAGE              | 12V                                |
| DELIVERED LUMENS     | 104lm (3000K)                      |
| DIMMABLE             | Yes, Dim to <10% via Transformer   |
| DRIVER               | Yes, 12V Integral Constant Current |
| TRANSFORMER          | 12V AC/DC (Supplied by others)     |
| MOUNT                | Included Backplate                 |
| FINISH               | Included Natural Brass             |
|                      |                                    |
| MATERIAL             | Brass                              |
| MATERIAL WIRE LENGTH | Brass 24"                          |
|                      |                                    |